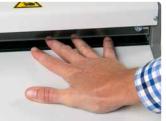

## Maximum:

Illustrated: ECL 360

Fast and comfortable wire diameter changes adjusted by a simple hand wheel guarantee the perfect setup.

easily reset by turning the power switch off and on.

Automatic safety switch will<br/>always cut off the machine<br/>preventing any injury to a<br/>worker. The machine can bePre-punched paper is<br/>loaded onto the integrated<br/>easy-loading wire holder.