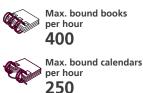

## Customer benefits:

- Quick size adjustment for fast wire diameter set up
- Integrated ring wire hanging device for comfortable workingBinds up to 340 sheets
- Fast and consistent bind cycle from the first to the last document every time
- Binds the largest diameter 1 1/2" (38 mm) RENZ RING WIRE®
- Automatic protection safety switch
- Parallel adjustment guarantees a perfect bind every time