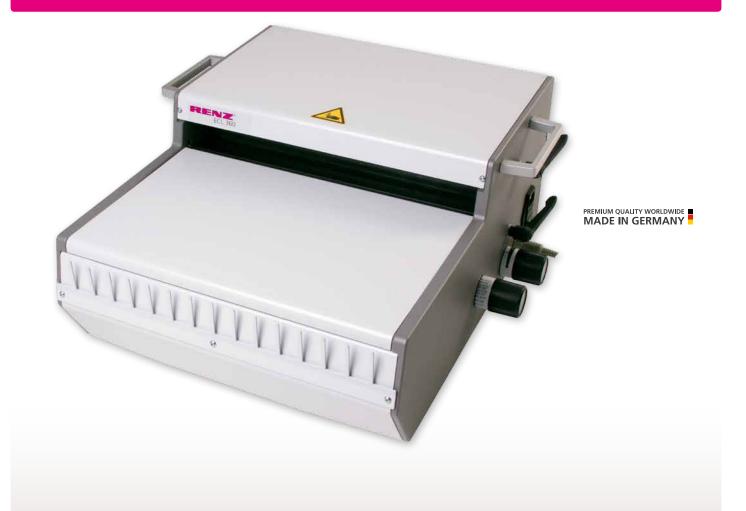

## ECL 360 || ECL 500 || ECL 700

Electric RENZ RING WIRE<sup>®</sup> closing machines, no effort required. A user-friendly solution to wire bind all your products quickly and easily, available in 360 mm, 500 mm or 700mm.

## Maximum:

Illustrated: ECL 360

Fast and comfortable wire diameter changes adjusted by a simple hand wheel guarantee the perfect setup.

easily reset by turning the power switch off and on.

Automatic safety switch will<br/>always cut off the machine<br/>preventing any injury to a<br/>worker. The machine can bePre-punched paper is<br/>loaded onto the integrated<br/>easy-loading wire holder.