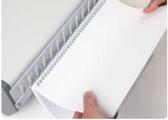

## Maximum:

Illustrated: ECL 360

Fast and comfortable wire diameter changes adjusted by a simple hand wheel guarantee the perfect setup.

easily reset by turning the power switch off and on.

Automatic safety switch will<br/>always cut off the machine<br/>preventing any injury to a<br/>worker. The machine can bePre-punched paper is<br/>loaded onto the integrated<br/>easy-loading wire holder.