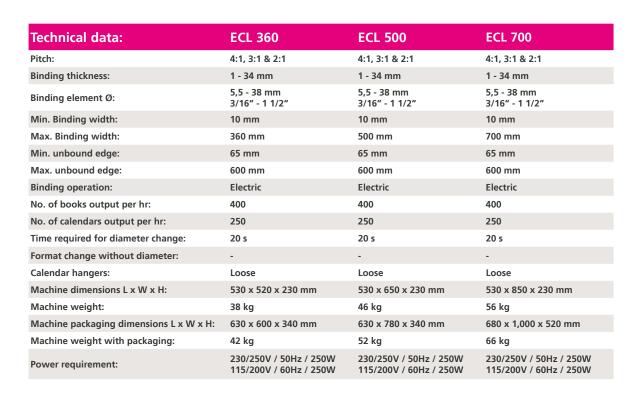

## ECL 360 || ECL 500 || ECL 700

Electric RENZ RING WIRE<sup>®</sup> closing machines, no effort required. A user-friendly solution to wire bind all your products quickly and easily, available in 360 mm, 500 mm or 700mm.

## Customer benefits:

- Quick size adjustment for fast wire diameter set up
- Integrated ring wire hanging device for comfortable workingBinds up to 340 sheets
- Fast and consistent bind cycle from the first to the last document every time
- Binds the largest diameter 1 1/2" (38 mm) RENZ RING WIRE®
- Automatic protection safety switch
- Parallel adjustment guarantees a perfect bind every time