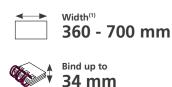

## Customer benefits:

- Quick size adjustment for fast wire diameter set up
- Integrated ring wire hanging device for comfortable workingBinds up to 340 sheets
- Fast and consistent bind cycle from the first to the last document every time
- Binds the largest diameter 1 1/2" (38 mm) RENZ RING WIRE®
- Automatic protection safety switch
- Parallel adjustment guarantees a perfect bind every time