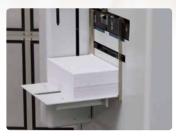

Touch screen assisted set-up process

Two finger paper pick-up system allows mixed paper stocks to be handled more easily.

Large waste tray which can be easily removed from the front.

Deep pile feeder with high prestack capacity up to 4.000 sheets.

Deep pile paper output with high capacity up to 4.000 sheets.

| Technical data:                | AP 300 Compact                         |
|--------------------------------|----------------------------------------|
| Mechanical cycles per hour:    | 3.600                                  |
| Min. punching width:           | 148 mm                                 |
| Max. punching width:           | 300 mm                                 |
| Min. unpunched length:         | 148 mm                                 |
| Max. unpunched length:         | 300 mm                                 |
| Max. punching thickness:(1)    | 1,2 mm                                 |
| Punching operation:            | Automatic                              |
| Punch dies available:          | 3:1, 2:1 ring wire, coil, plastic comb |
| Selectable punch pins (QSA):   | Yes                                    |
| Die changeover time:           | 1,5 min.                               |
| Machine dimensions L x W x H:  | 1.420 x 812 x 1.326 mm                 |
| Machine weight: <sup>(2)</sup> | 380 kg                                 |
| Power requirement:             | 230V~50Hz / 0.9kW<br>115V~60Hz / 0.9kW |