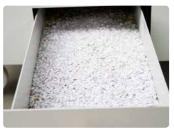

Touch screen assisted set-up process

Two finger paper pick-up system allows mixed paper stocks to be handled more easily.

Large waste tray which can be easily removed from the front.

Deep pile feeder with high prestack capacity up to 4.000 sheets.