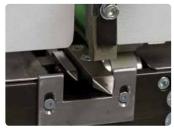

## **Output:**

Mechanical cycles per hour

Max. punched sheets per hour **45.000** 

QSA (Quick Size Adjustment) technology allows the quick cancellation of punching pins without the need to remove the die.(2)