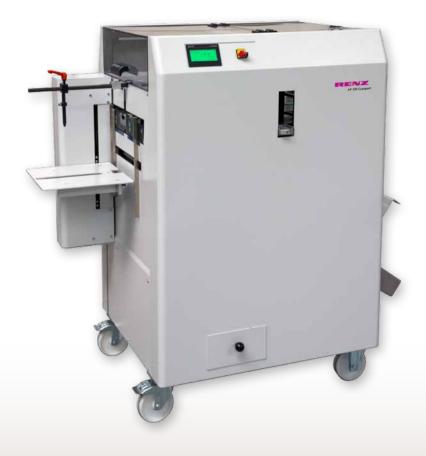

## AP 300 Compact

Heavy-duty, floor standing, automatic punch machine, for small to medium runs.

PREMIUM QUALITY WORLDWIDE MADE IN GERMANY

## Customer benefits:

- Automatic punching process
- Two finger paper pick up system which can handle a range of mixed stock
- Fast die and format changes
- Touch screen assisted set-up process
- Wheels allow the machine to be moved
- QSA (Quick Size Adjustment) for high flexibility of different paper formats<sup>(1)</sup>
- High prestack capacity up to 4.000 sheets
- Low noise level (65db A)

Touch screen assisted set-up process

Two finger paper pick-up system allows mixed paper stocks to be handled more easily.

Large waste tray which can be easily removed from the front.

Deep pile feeder with high prestack capacity up to 4.000 sheets.