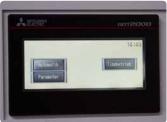

## Customer benefits:

- Automatic punching process
- Two finger paper pick up system which can handle a range of mixed stock
- Fast die and format changes
- Touch screen assisted set-up process
- Wheels allow the machine to be moved
- QSA (Quick Size Adjustment) for high flexibility of different paper formats<sup>(1)</sup>
- High prestack capacity up to 4.000 sheets
- Low noise level (65db A)

Touch screen assisted set-up process

Two finger paper pick-up system allows mixed paper stocks to be handled more easily.

Large waste tray which can be easily removed from the front.

Deep pile feeder with high prestack capacity up to 4.000 sheets.