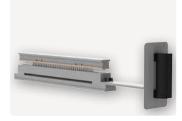

## **Output:**

Mechanical cycles per hour

Max. punched sheets per hour **45.000** 

QSA (Quick Size Adjustment) technology allows the quick cancellation of punching pins without the need to remove the die.(2)